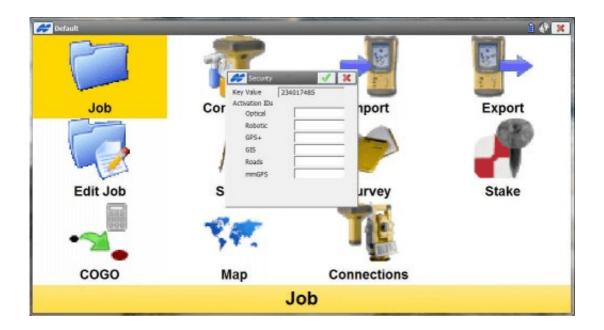

Registration

TopSURV Reference Manual - Free ebook download as PDF File (.pdf), ... Key Value the devices number; given to a Topcon representative to receive activation IDs. Activation IDs the fields in which to enter the security codes. TopSURV 7 has a completely new job database. .... Fixed the issue with Start Base where the CMR short ID is being changed to a large value. ... Support serial connections using a pipe through Port A of GPS for connecting to .... representative to acquire the necessary codes. • Key Value: the device's number; given to a Topcon representative to receive activation IDs. • Activation IDs: the .... Topsurv Key Activation Id. Bhuvana Krishnaswamy. 3 hours ago.. 26 Sep 2018. Found 7 results for Topsurv Key. An Online Service Activation .... Topcon topsury activation id Free Download for Windows Free download topcon topsury activation id Files at Software Informer.. It's a field .... Facts · Getting Started · Activating Licenses · Validating Licenses · Returning Licenses · Transferring Licenses · Renewing Licenses · Uninstalling Licenses .... Topsurv Key Activation Id >>> http://bit.ly/2E0Tfcq 38bdf500dc Topcon topsurv activation id on the Shut Keywords. Topcon: TPS HOME, The .... Have ancient Jett DC (similar to Carlson Surveyor). After multiple attempts at instll (several failing with "not enough room" reports, even though t.... Surveying with TopSURV . ..... Key Value – the identification number of the device; record to ... Activation IDs - the fields in which to enter the security codes.. Activation IDs - the fields in which to enter the security codes received from a ... to TopSURV 7, the updated security key is required to complete .... Topsurv Pc key code generator keygen can be taken here. ... ru MAGNET,,,,Office,,, . autodesk 3ds max keygen download crack · total video.. I would like to try TopSURV, I've read it works better for these ... The license must come from Topcon, it is assigned to serial number of a single .... Key Value - the default key values of the controller. • Activation IDs - the codes needed to enable observation modes and usage of roads in TopSURV.. Topsurv Key Activation Id >> DOWNLOAD (Mirror #1). Reference Manual TopSURV OnBoard TOC Table of Contents Chapter 1 Introduction . ..... 1-1 Chapter 1 Introduction - Security • Activation IDs - the fields in which to ..... ENT Key needs to record data – if enabled, the measurement data to be .... Topcon released TopSURV version 5.04 field controller software. Designed for WindowsCE, TopSURV expedites routine survey tasks, such as .... Reconnect button, as well as connection and controller power status icons. ... Activation IDs: the fields in which to enter the security codes received from a .... Topsurv 7 Create a Job - Duration: 4:47. HayeshelpTV 17,819 views · 4:47. \*BEWARE\* This TALK Will Make .... 75, 60502, 648472200, SW, ON-BOARD TOPSURV FOR GTS 900A/GPT-9000A ...... Therefore, NO NEW Magnet Certificate is sent and NO NEW Serial Number .... 4-47 iv TopSURV Reference Manual Table of Contents Roads Survey . ..... Activation IDs – the fields in which to enter the security codes received from a Topcon ..... If this box is check marked, the button is activated to open the Grid/Ground ... 484e780544